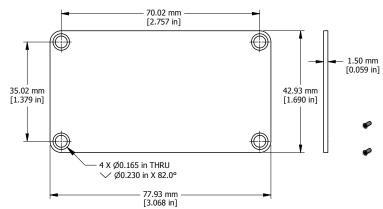

## OPTIONAL FLANGE END PANELS 1455KF

Enclosures can be Factory Modified ( Milling, Drilling, Printing etc. ) Solid models of this enclosure available in STEP or IGES. Contact Factory mjm@hammondmfg.com