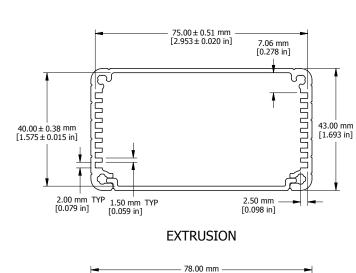

EXPLODED ASSEMBLY VIEW



## EXTRUSION DESIGNED FOR 75MM WIDE PC BOARD

**END PLATE** 







## OPTIONAL FLANGE END PANELS 1455KF

Enclosures can be Factory Modified ( Milling, Drilling, Printing etc. ) Solid models of this enclosure available in STEP or IGES. Contact Factory mjm@hammondmfg.com

| NOTE                                                            |  |
|-----------------------------------------------------------------|--|
| Purchased assembly includes box, plastic bezels, end panels, #6 |  |
| Taptight screws and self adhesive rubber feet.                  |  |
| Box made from Extruded Aluminum 6063.                           |  |
| Bezels made with polycarbonate.                                 |  |

| 1455K1201