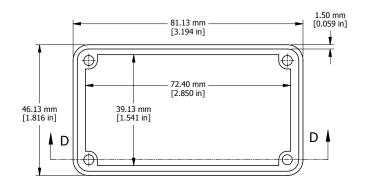

| NOTE                                                            |  |
|-----------------------------------------------------------------|--|
| Purchased assembly includes box, plastic bezels, end panels, #6 |  |
| Taptight screws and self adhesive rubber feet.                  |  |
| Box made from Extruded Aluminum 6063.                           |  |
| Bezels made with polycarbonate.                                 |  |