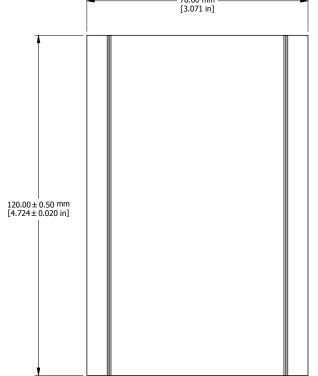

EXPLODED ASSEMBLY VIEW



## EXTRUSION DESIGNED FOR 75MM WIDE PC BOARD

**END PLATE** 







## OPTIONAL FLANGE END PANELS 1455KF

Enclosures can be Factory Modified ( Milling, Drilling, Printing etc. ) Solid models of this enclosure available in STEP or IGES. Contact Factory mjm@hammondmfg.com

| NOTE                                                            |  |
|-----------------------------------------------------------------|--|
| Purchased assembly includes box, plastic bezels, end panels, #6 |  |
| Taptight screws and self adhesive rubber feet.                  |  |
| Box made from Extruded Aluminum 6063.                           |  |
| Bezels made with polycarbonate.                                 |  |

| 1455K1201