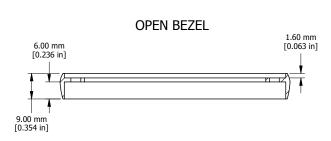

## EXTRUSION DESIGNED FOR 75MM WIDE PC BOARD

**END PLATE** 

| NOTE                                                            |  |
|-----------------------------------------------------------------|--|
| Purchased assembly includes box, plastic bezels, end panels, #6 |  |
| Taptight screws and self adhesive rubber feet.                  |  |
| Box made from Extruded Aluminum 6063.                           |  |
| Bezels made with polycarbonate.                                 |  |