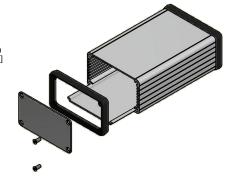

EXPLODED ASSEMBLY VIEW

| NOTE                                                            |  |
|-----------------------------------------------------------------|--|
| Purchased assembly includes box, plastic bezels, end panels, #6 |  |
| Taptight screws and self adhesive rubber feet.                  |  |
| Box made from Extruded Aluminum 6063.                           |  |
| Bezels made with polycarbonate.                                 |  |