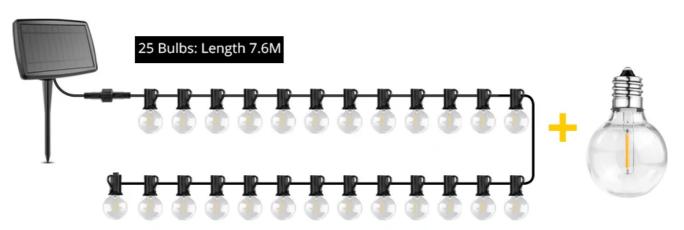

1.Type:Solar LED String Lights G40 Bulb

2.Length: 5M/6.5M/7.5M

3.LED Quantity: 10Pcs/12PCS/25PCS

4.Light Color: Warm White (G40 E12 LED Bulb)

5.Battery: built-in 18650 Li battery.

6.Charging time: 6-8hours

10.Solar panel: 5.5V,270mah,1.5W (10 Bulbs/12 Bulbs); 5.5V,540mah,3W (25 Bulbs).

11.Life time: 10000h

12. Control method: light Control ( Work at Night light or Dark only)

Give away a spare light bulb

Give away a spare light bulb