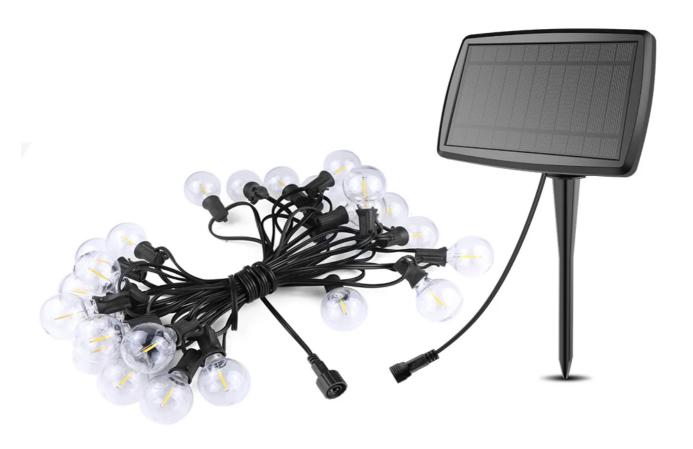

1.Type:Solar LED String Lights G40 Bulb

2.Length: 5M/6.5M/7.5M

3.LED Quantity: 10Pcs/12PCS/25PCS

4.Light Color: Warm White (G40 E12 LED Bulb)

5.Battery: built-in 18650 Li battery.

6.Charging time: 6-8hours

10.Solar panel: 5.5V,270mah,1.5W (10 Bulbs/12 Bulbs); 5.5V,540mah,3W (25 Bulbs).

11.Life time: 10000h

12. Control method: light Control ( Work at Night light or Dark only)

Give away a spare light bulb

Give away a spare light bulb