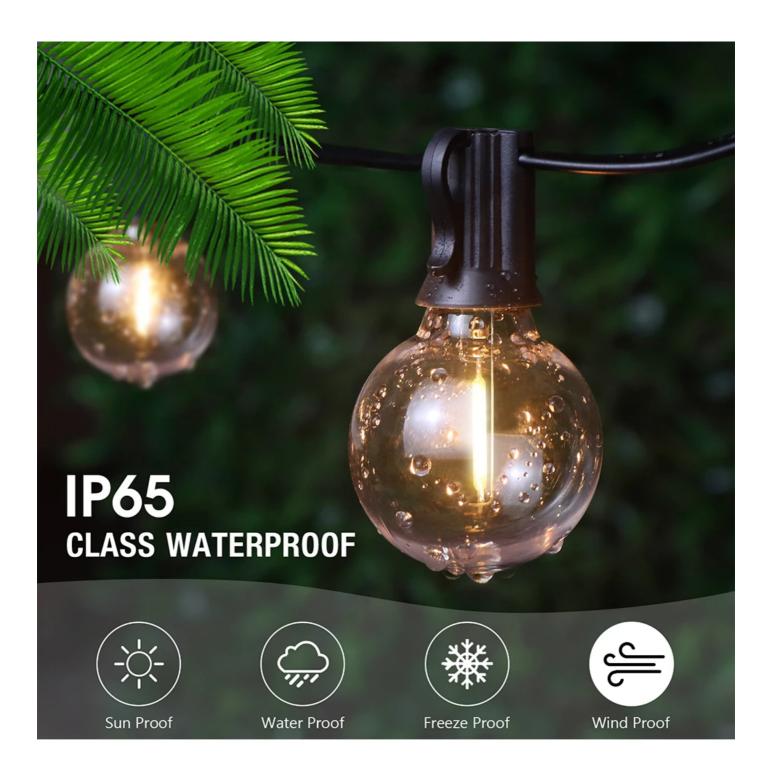

1.Type:Solar LED String Lights G40 Bulb

2.Length: 5M/6.5M/7.5M

3.LED Quantity: 10Pcs/12PCS/25PCS

4.Light Color: Warm White (G40 E12 LED Bulb)

5.Battery: built-in 18650 Li battery.

6.Charging time: 6-8hours

7. Working time: 10-14 hours, total working time more than 10,000 hours

8. Lighting mode: 4 working modes [constant light mode, slow flash mode, fast flash mode, intermittent

fast flash]

9.Battery: 3.7V 2200maH(10 Bulbs/12 Bulbs); 3.7V 4400maH (25 Bulbs).

10.Solar panel: 5.5V,270mah,1.5W (10 Bulbs/12 Bulbs); 5.5V,540mah,3W (25 Bulbs).

11.Life time: 10000h

12. Control method: light Control ( Work at Night light or Dark only)

Give away a spare light bulb

Give away a spare light bulb