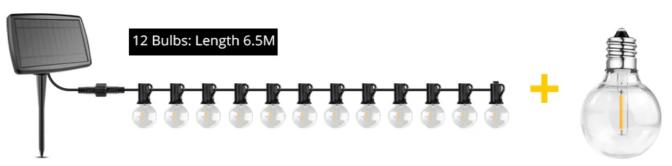

1.Type:Solar LED String Lights G40 Bulb

2.Length: 5M/6.5M/7.5M

3.LED Quantity: 10Pcs/12PCS/25PCS

4.Light Color: Warm White (G40 E12 LED Bulb)

5.Battery: built-in 18650 Li battery.

6.Charging time: 6-8hours

10.Solar panel: 5.5V,270mah,1.5W (10 Bulbs/12 Bulbs); 5.5V,540mah,3W (25 Bulbs).

11.Life time: 10000h

12. Control method: light Control ( Work at Night light or Dark only)

Give away a spare light bulb

Give away a spare light bulb