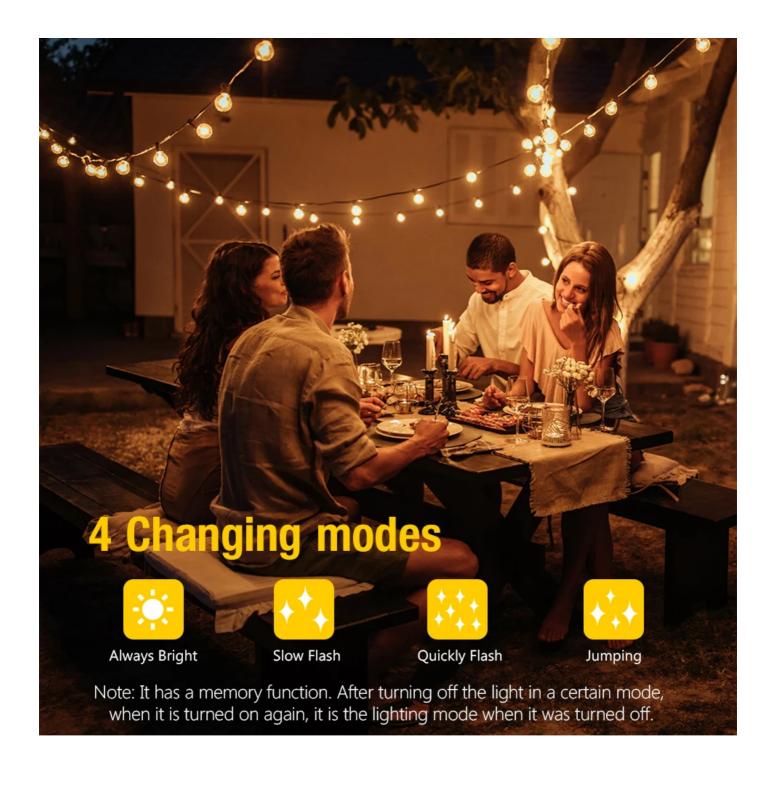

7. Working time: 10-14 hours, total working time more than 10,000 hours

8. Lighting mode: 4 working modes [constant light mode, slow flash mode, fast flash mode, intermittent

fast flash]

9.Battery: 3.7V 2200maH(10 Bulbs/12 Bulbs); 3.7V 4400maH (25 Bulbs).