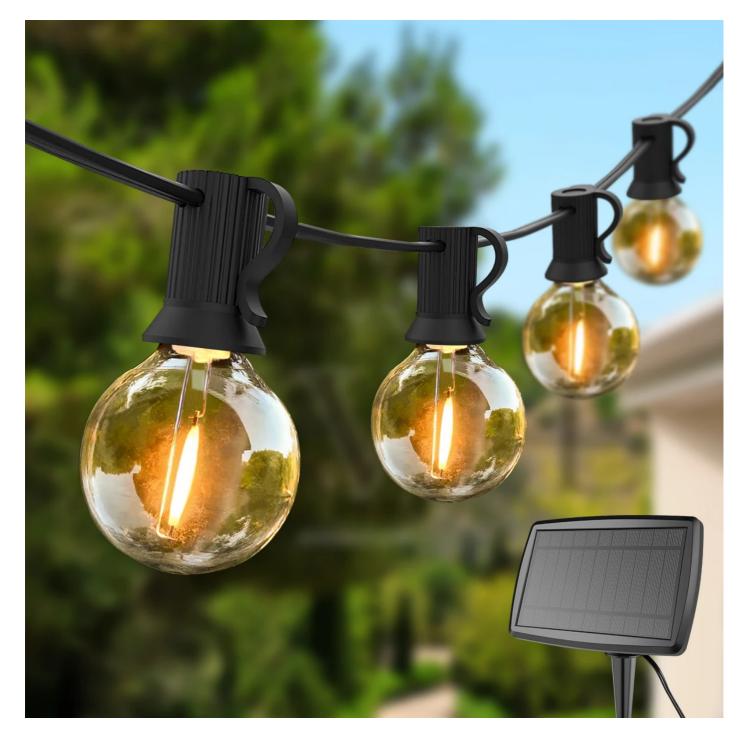

1.Type:Solar LED String Lights G40 Bulb

2.Length: 5M/6.5M/7.5M

3.LED Quantity: 10Pcs/12PCS/25PCS

4.Light Color: Warm White (G40 E12 LED Bulb)

5.Battery: built-in 18650 Li battery.

6.Charging time: 6-8hours