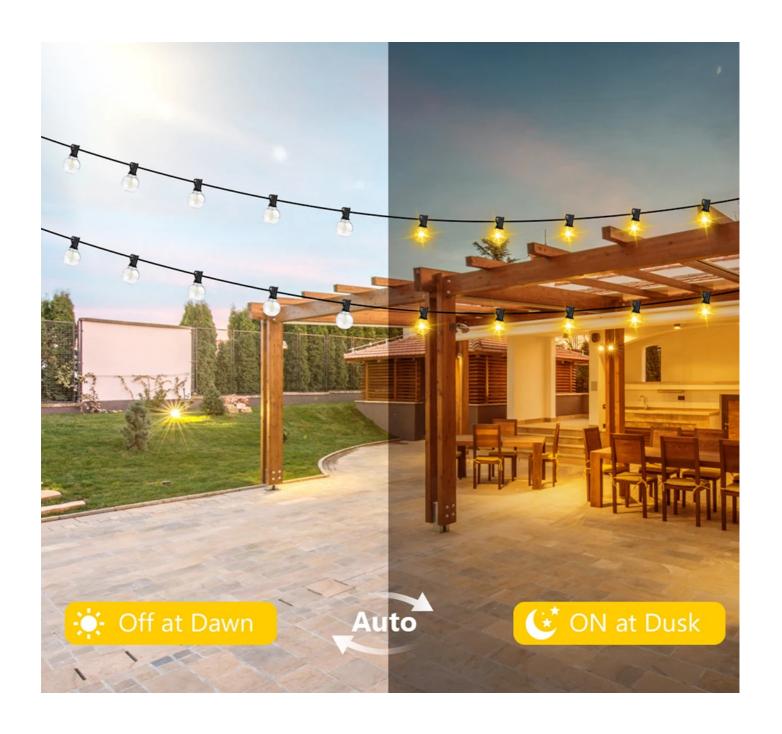

10.Solar panel: 5.5V,270mah,1.5W (10 Bulbs/12 Bulbs); 5.5V,540mah,3W (25 Bulbs).

11.Life time: 10000h

12. Control method: light Control ( Work at Night light or Dark only)

Give away a spare light bulb

Give away a spare light bulb